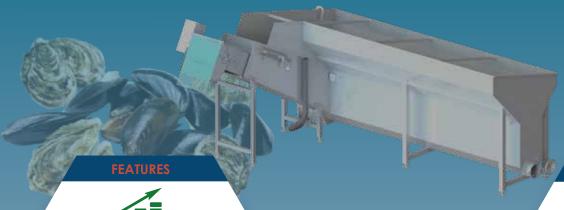

# STORAGE/WASHING MACHINE

To feed a sorting line

TECHNICAL FEATURES

 Large storage capacity to reduce the number of people required at the washing machine loading area.

#### SIZE

Standard:

• Length: 4600 mm

Width: 2900 mmHeight: 2100 mm

- Storage capacity: 1 T to 3 T.
- Can be used to feed a sorting line