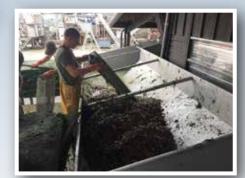

## OUTPUT

- The storage tank, which can be submerged, is loaded by two or three people.
- The storage element is then activated to feed the washing machine.
  - The speed of the storage element and washing machine are controlled independently.